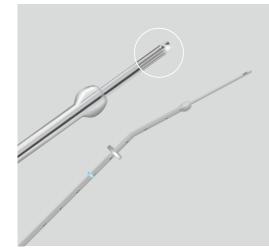

## BULB TRANS STAR PLUS Embryo Transfer Catheter - Bulb Tip

The BULB TRANS STAR PLUS Embryo Transfer Catheter -Bulb Tip is used to introduce in-vitro fertilized (IVF) embryos into the uterine cavity.

- Firm outer sheath
- Soft inner catheter
- Marking on inner steel pipe
- Bulb shaped angled tip of the outer sheath
- Silicone depth positioner for precise placement
- The bulb-shaped angled outer sheath eases passage through the cervix
- Echogenic band on the inner catheter to improve the visibility under ultrasound