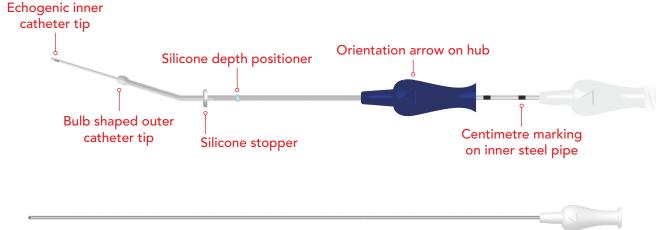

## BULB TRANS STAR PLUS Embryo Transfer Catheter - Bulb Tip

The BULB TRANS STAR PLUS Embryo Transfer Catheter -Bulb Tip is used to introduce in-vitro fertilized (IVF) embryos into the uterine cavity.

- Firm outer sheath
- Soft inner catheter
- Marking on inner steel pipe
- Bulb shaped angled tip of the outer sheath
- Silicone depth positioner for precise placement
- The bulb-shaped angled outer sheath eases passage through the cervix
- Echogenic band on the inner catheter to improve the visibility under ultrasound